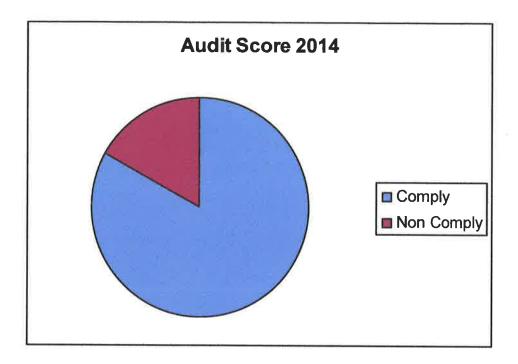

#### 2014 audit scores

The pie-chart below shows that an average score of 83/100 for the 2014 audit:

The graph below shows the spread of scores by criteria: