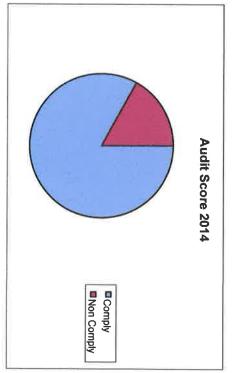

#### 2014 audit scores

The pie-chart below shows that an average score of 83/100 for the 2014 audit:

The graph below shows the spread of scores by criteria: