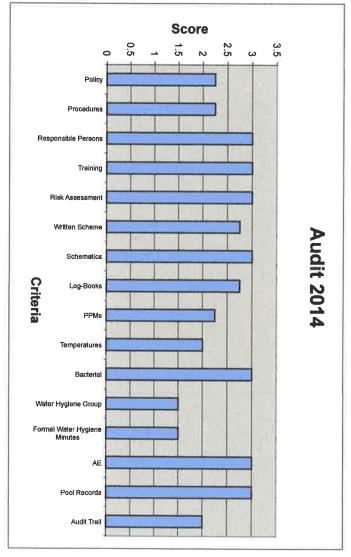

#### 2014 audit scores

The pie-chart below shows that an average score of 83/100 for the 2014 audit:

The graph below shows the spread of scores by criteria: