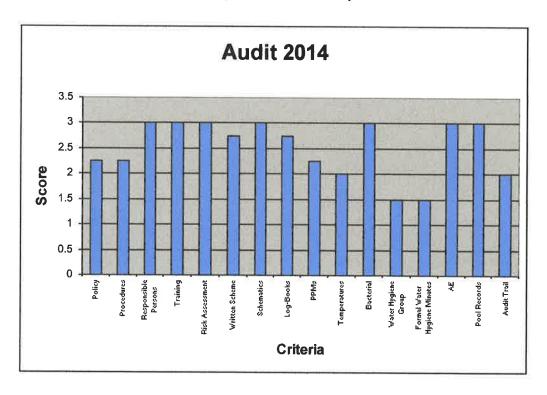

#### 2014 audit scores

The pie-chart below shows that an average score of 83/100 for the 2014 audit:

The graph below shows the spread of scores by criteria: